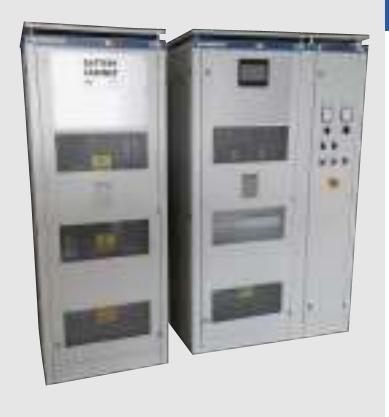

#### **HD Continuity Series**

Industrial AC/DC rectifier charge battery for heavy duty applications, flexible, sturdy and reliable.

Designed to be customizable according to customers specifications.

Recommended for installation in places with extreme environmental conditions. Designed and built entirely in Italy.

- > up to 2.000A
- > IEC 62040-5-3 compliance
- > Singleor dual configurations Made in Italy
- > expandable autonomy
- > easily customizable
- > galvanic insulation transformer input