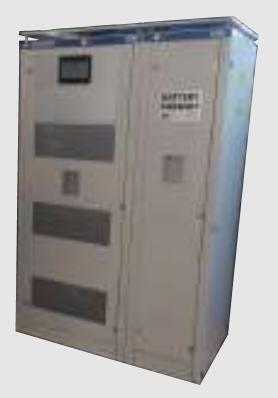

#### **HD Continuity Series**

Industrial AC/DC rectifier charge battery for heavy duty applications, flexible, sturdy and reliable.

Designed to be customizable according to customers specifications.

Recommended for installation in places with extreme environmental conditions. Designed and built entirely in Italy.

- > up to 2.000A
- > IEC 62040-5-3 compliance
- > Singleor dual configurations Made in Italy
- > expandable autonomy
- > easily customizable
- > galvanic insulation transformer input